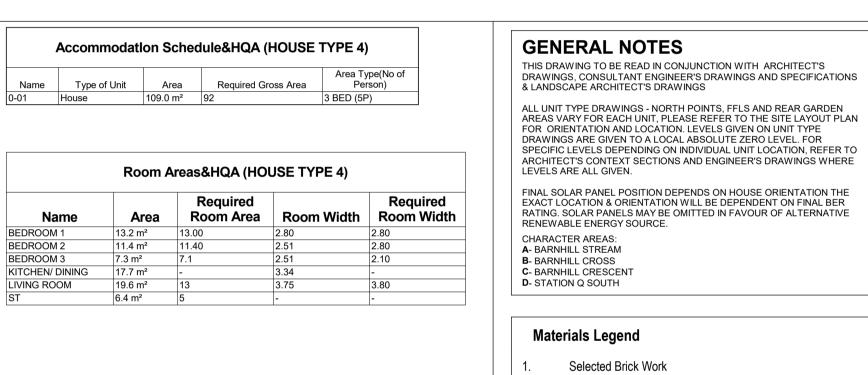

HARD AND SOFT LANDSCAPING

\*\*REFER TO THE LANDSCAPE PLAN FOR THE

Proposed Bike Shed Location

MANUFACTURE OR CONSTRUCTION WORK.

SUBJECT HOUSE TYPE SHOWN IN COLOUR

00 KEY PLAN (SQS AREA-D)

1:2500

|             | HOUSE TYPE-4-D-MIRRORED (Plans, Elevations, Section) |            |              |     |         |     |  |  |
|-------------|------------------------------------------------------|------------|--------------|-----|---------|-----|--|--|
| Drawn       | Checked                                              | Paper Size | Scale        |     | Date    |     |  |  |
| CS          | AM                                                   | A1         | As indicated | @A1 | 01/09/2 | 1   |  |  |
| Project No. |                                                      |            | Drawing No.  |     |         | Rev |  |  |
| PE18119     |                                                      |            | 02146        |     |         | Р   |  |  |