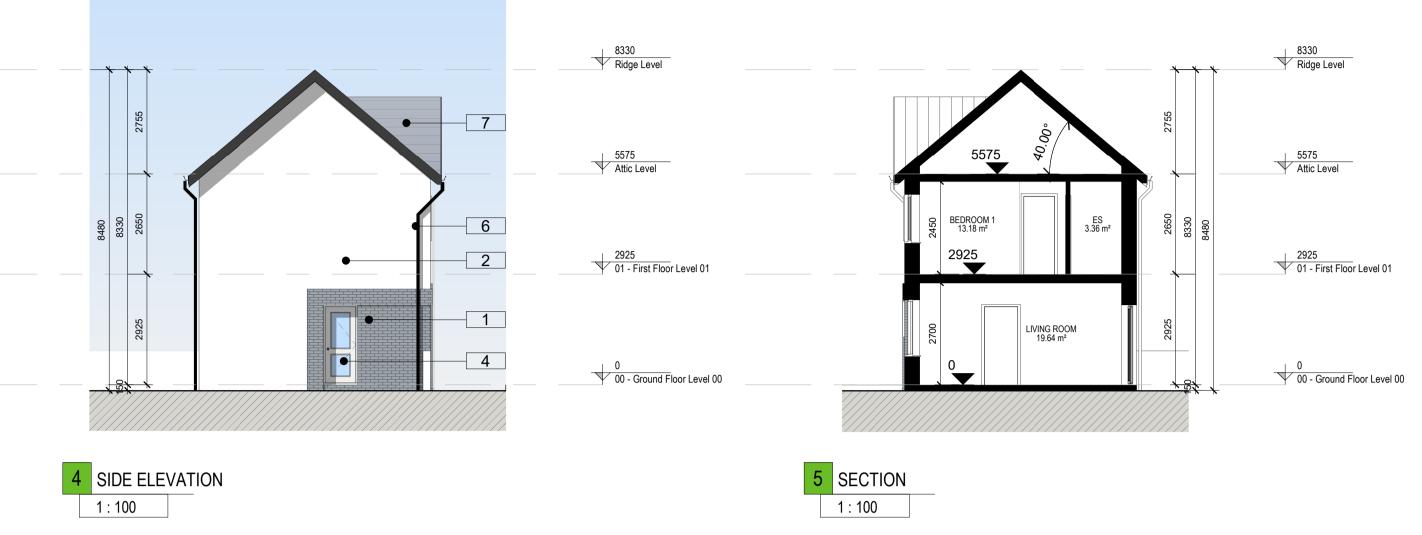

HARD AND SOFT LANDSCAPING

\*\*REFER TO THE LANDSCAPE PLAN FOR THE

Proposed Bike Shed Location

MANUFACTURE OR CONSTRUCTION WORK.

SUBJECT HOUSE TYPE SHOWN IN COLOUR

00 KEY PLAN (SQS AREA-D)

1:2500

|             | HOUSE TYPE-4-D-MIRRORED (Plans, Elevations, Section) |            |              |     |         |     |  |  |
|-------------|------------------------------------------------------|------------|--------------|-----|---------|-----|--|--|
| Drawn       | Checked                                              | Paper Size | Scale        |     | Date    |     |  |  |
| CS          | AM                                                   | A1         | As indicated | @A1 | 01/09/2 | 1   |  |  |
| Project No. |                                                      |            | Drawing No.  |     |         | Rev |  |  |
| PE18119     |                                                      |            | 02146        |     |         | Р   |  |  |