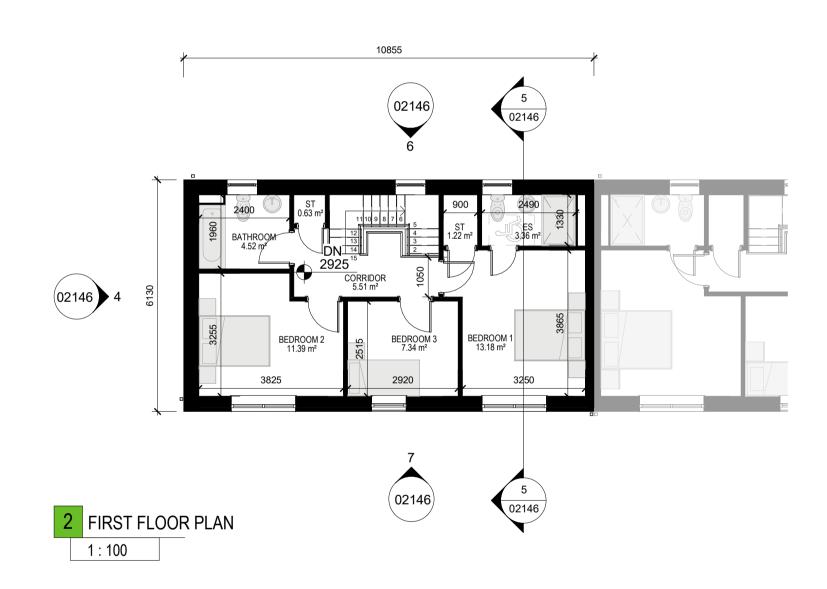

HARD AND SOFT LANDSCAPING

\*\*REFER TO THE LANDSCAPE PLAN FOR THE

Proposed Bike Shed Location

MANUFACTURE OR CONSTRUCTION WORK.

SUBJECT HOUSE TYPE SHOWN IN COLOUR

00 KEY PLAN (SQS AREA-D)

1:2500

|             | HOUSE TYPE-4-D-MIRRORED (Plans, Elevations, Section) |            |              |     |         |     |  |  |
|-------------|------------------------------------------------------|------------|--------------|-----|---------|-----|--|--|
| Drawn       | Checked                                              | Paper Size | Scale        |     | Date    |     |  |  |
| CS          | AM                                                   | A1         | As indicated | @A1 | 01/09/2 | 1   |  |  |
| Project No. |                                                      |            | Drawing No.  |     |         | Rev |  |  |
| PE18119     |                                                      |            | 02146        |     |         | Р   |  |  |