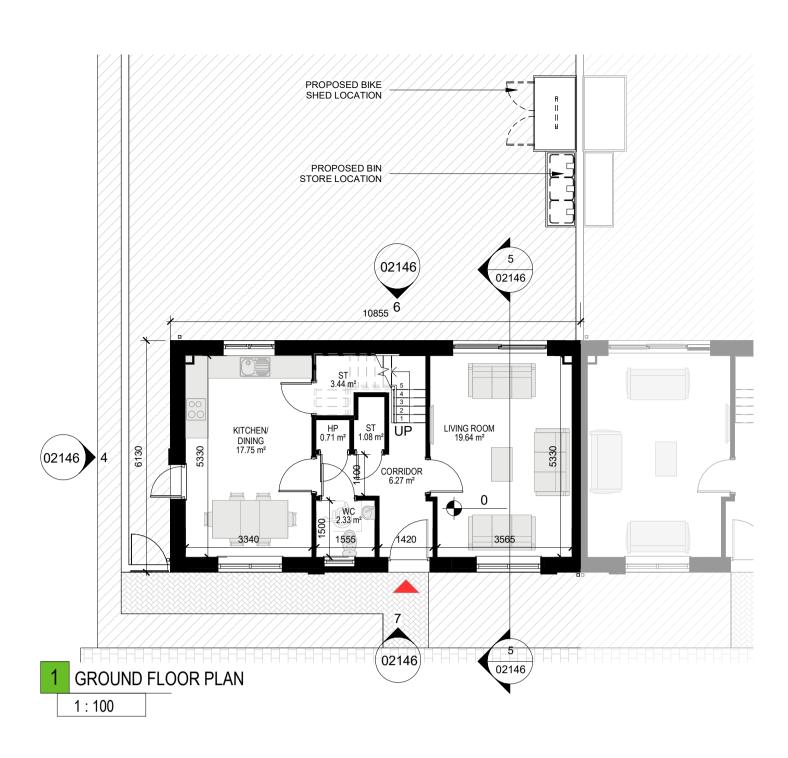

HARD AND SOFT LANDSCAPING

\*\*REFER TO THE LANDSCAPE PLAN FOR THE

Proposed Bike Shed Location

MANUFACTURE OR CONSTRUCTION WORK.

SUBJECT HOUSE TYPE SHOWN IN COLOUR

00 KEY PLAN (SQS AREA-D)

1:2500

|             | HOUSE TYPE-4-D-MIRRORED (Plans, Elevations, Section) |            |              |     |         |     |  |  |
|-------------|------------------------------------------------------|------------|--------------|-----|---------|-----|--|--|
| Drawn       | Checked                                              | Paper Size | Scale        |     | Date    |     |  |  |
| CS          | AM                                                   | A1         | As indicated | @A1 | 01/09/2 | 1   |  |  |
| Project No. |                                                      |            | Drawing No.  |     |         | Rev |  |  |
| PE18119     |                                                      |            | 02146        |     |         | Р   |  |  |