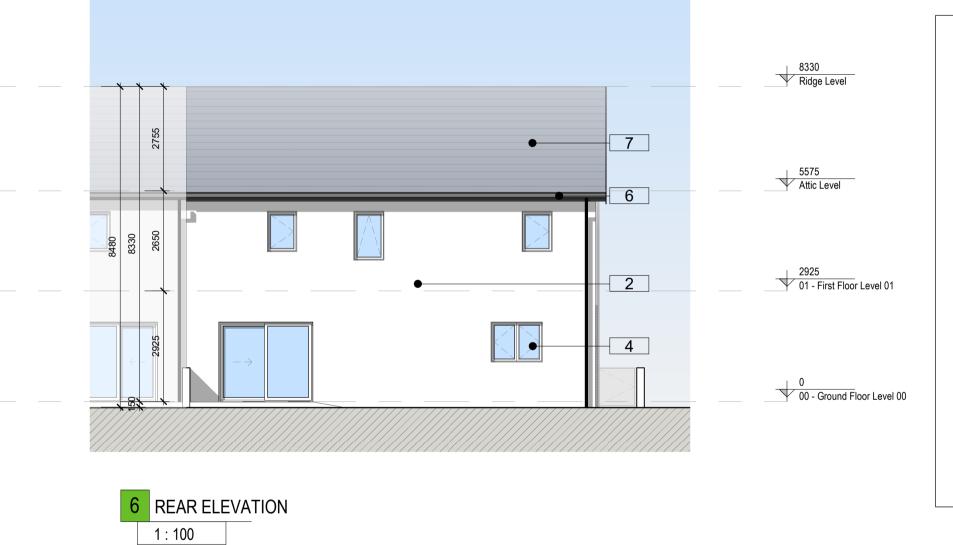

HARD AND SOFT LANDSCAPING

\*\*REFER TO THE LANDSCAPE PLAN FOR THE

Proposed Bike Shed Location

MANUFACTURE OR CONSTRUCTION WORK.

SUBJECT HOUSE TYPE SHOWN IN COLOUR

00 KEY PLAN (SQS AREA-D)

1:2500

|             | HOUSE TYPE-4-D-MIRRORED (Plans, Elevations, Section) |            |              |     |         |     |  |  |
|-------------|------------------------------------------------------|------------|--------------|-----|---------|-----|--|--|
| Drawn       | Checked                                              | Paper Size | Scale        |     | Date    |     |  |  |
| CS          | AM                                                   | A1         | As indicated | @A1 | 01/09/2 | 1   |  |  |
| Project No. |                                                      |            | Drawing No.  |     |         | Rev |  |  |
| PE18119     |                                                      |            | 02146        |     |         | Р   |  |  |