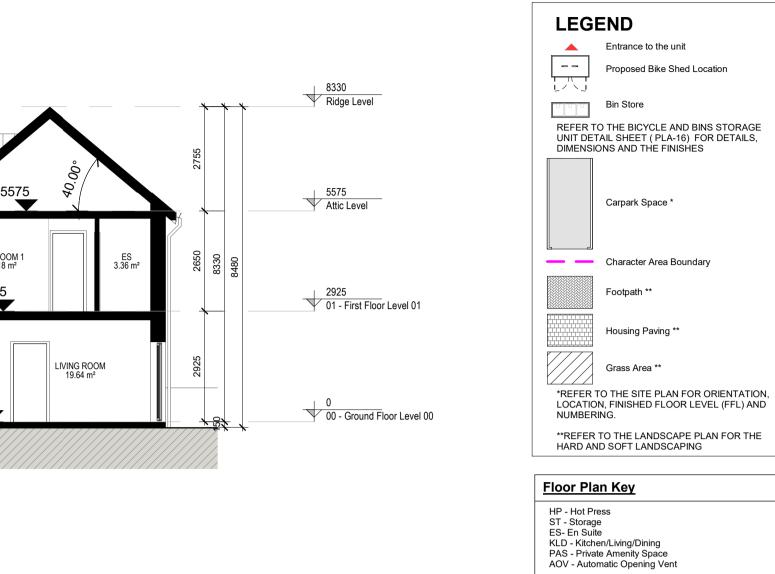

ALL C+W O'BRIEN LTD DRAWINGS TO BE READ IN CONJUNCTION WITH THE ARCHITECTURAL NATIONAL BUILDING SPECIFICATION (NBS) PROVIDED FOR THIS PROJECT

Entrance to the unit

Carpark Space \*

Footpath \*\*

Grass Area \*\*

HARD AND SOFT LANDSCAPING

\*\*REFER TO THE LANDSCAPE PLAN FOR THE

Proposed Bike Shed Location

MANUFACTURE OR CONSTRUCTION WORK.

SUBJECT HOUSE TYPE SHOWN IN COLOUR

00 KEY PLAN (SQS AREA-D)

1:2500

|             | HOUSE TYPE-4-D-MIRRORED (Plans, Elevations, Section) |            |              |     |         |     |  |  |
|-------------|------------------------------------------------------|------------|--------------|-----|---------|-----|--|--|
| Drawn       | Checked                                              | Paper Size | Scale        |     | Date    |     |  |  |
| CS          | AM                                                   | A1         | As indicated | @A1 | 01/09/2 | 1   |  |  |
| Project No. |                                                      |            | Drawing No.  |     |         | Rev |  |  |
| PE18119     |                                                      |            | 02146        |     |         | Р   |  |  |