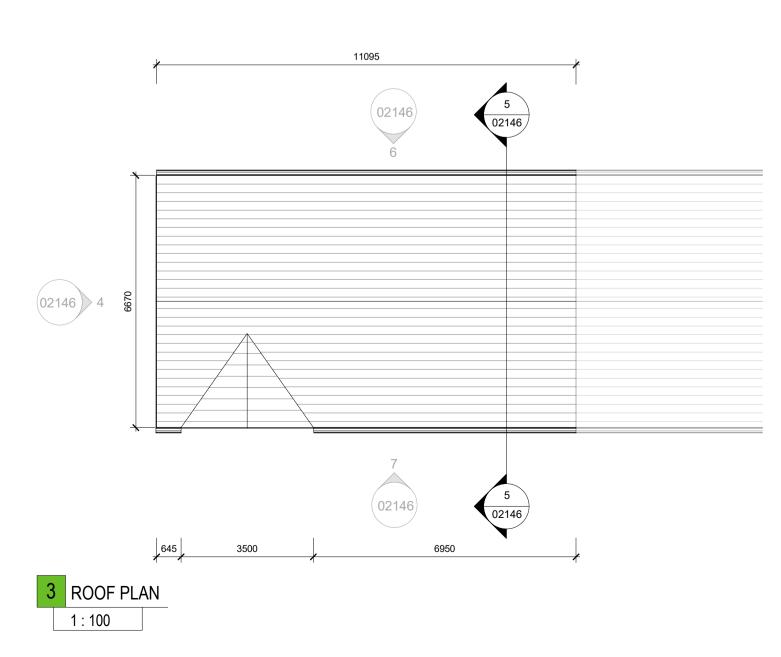

HARD AND SOFT LANDSCAPING

\*\*REFER TO THE LANDSCAPE PLAN FOR THE

Proposed Bike Shed Location

MANUFACTURE OR CONSTRUCTION WORK.

SUBJECT HOUSE TYPE SHOWN IN COLOUR

00 KEY PLAN (SQS AREA-D)

1:2500

|             | HOUSE TYPE-4-D-MIRRORED (Plans, Elevations, Section) |            |              |     |         |     |  |  |
|-------------|------------------------------------------------------|------------|--------------|-----|---------|-----|--|--|
| Drawn       | Checked                                              | Paper Size | Scale        |     | Date    |     |  |  |
| CS          | AM                                                   | A1         | As indicated | @A1 | 01/09/2 | 1   |  |  |
| Project No. |                                                      |            | Drawing No.  |     |         | Rev |  |  |
| PE18119     |                                                      |            | 02146        |     |         | Р   |  |  |