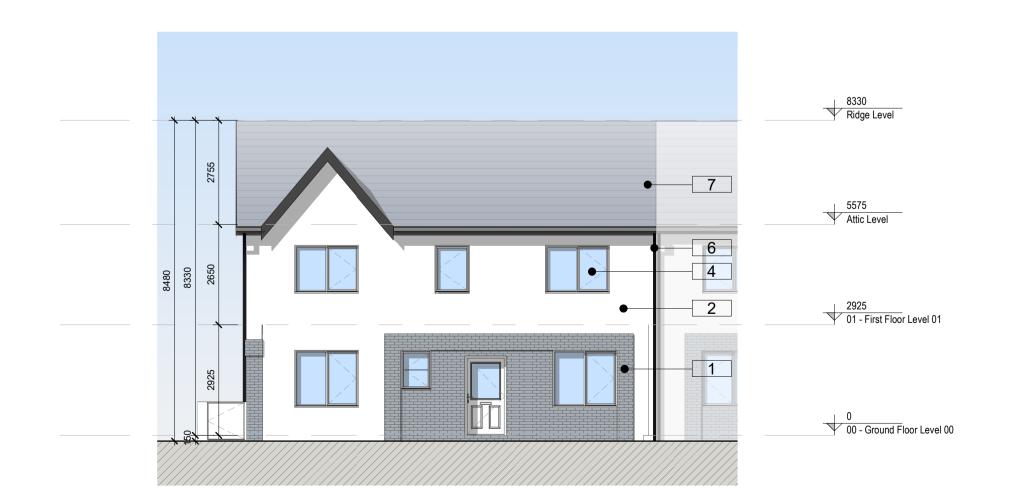

P03 Planning Application
P02 Pre App to An Bord Pleanála

THE COPYRIGHT OF THIS DRAWING IS VESTED WITH C+W O'BRIEN LTD AND MUST NOT BE COPIED OR REPRODUCED WITHOUT THE CONSENT OF THE COMPANY.

FIGURED DIMENSIONS ONLY TO BE TAKEN FROM THIS DRAWING. DO NOT SCALE. ALL CONTRACTORS MUST VISIT THE SITE AND BE RESPONSIBLE FOR CHECKING ALL SETTING OUT DIMENSIONS AND NOTIFYING THE ARCHITECT OF ANY DISCREPANCIES PRIOR TO ANY

ALL C+W O'BRIEN LTD DRAWINGS TO BE READ IN CONJUNCTION WITH THE ARCHITECTURAL NATIONAL BUILDING SPECIFICATION (NBS) PROVIDED FOR THIS PROJECT

Entrance to the unit

Carpark Space \*

Footpath \*\*

Grass Area \*\*

HARD AND SOFT LANDSCAPING

\*\*REFER TO THE LANDSCAPE PLAN FOR THE

Proposed Bike Shed Location

MANUFACTURE OR CONSTRUCTION WORK.







SUBJECT HOUSE TYPE SHOWN IN COLOUR

00 KEY PLAN (SQS AREA-D)

1:2500

|             | HOUSE TYPE-4-D-MIRRORED (Plans, Elevations, Section) |            |              |     |         |     |  |  |
|-------------|------------------------------------------------------|------------|--------------|-----|---------|-----|--|--|
| Drawn       | Checked                                              | Paper Size | Scale        |     | Date    |     |  |  |
| CS          | AM                                                   | A1         | As indicated | @A1 | 01/09/2 | 1   |  |  |
| Project No. |                                                      |            | Drawing No.  |     |         | Rev |  |  |
| PE18119     |                                                      |            | 02146